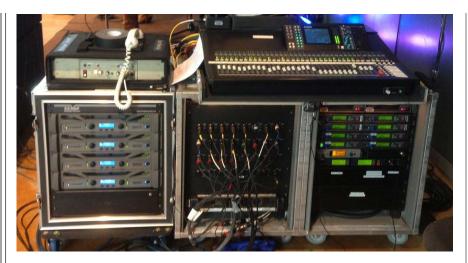

JBL STX-835 dual-15" two-way. Note that these were NIB (New In Box). See R5C1, R5C2 for pictures of the speaker outside of the box.

The crown Xti 6002 amp rack at the left. The IEM gear on the list may be on the right. The Yamaha LS-9 console is on top of the racks, and the clear-com CS-222 master station is on the left. Note that the Clear-Com master station is mounted into a 2U portable rack case.