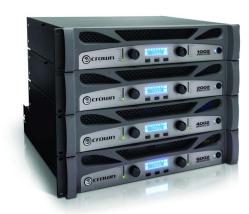

## Click on any image to enlarge it

Yamaha LS9-32 digital mixing console

Crown Xti 6002 power amp
The 6002 model is the bottom one of the stack of amps. The picture is from the Crown website.

Clear-Com CS-222 Base Station