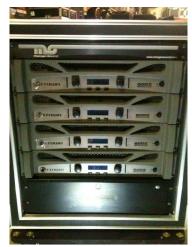

JBL STX-835 dual-15" two-way. Note that these were NIB (New In Box). See R5C1, R5C2 for pictures of the speaker outside of the box.

The crown Xti 6002 amp rack at the left. The IEM gear on the list may be on the right. The Yamaha LS-9 console is on top of the racks, and the clear-com CS-222 master station is on the left. Note that the Clear-Com master station is mounted into a 2U portable rack case.