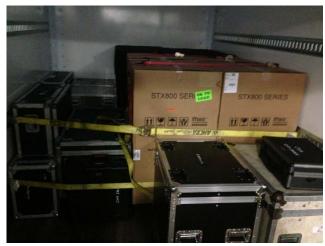

om amp rack with four Crown Mti 6002 amplifiers



Rear of the custom amp rack. Not shown is a custom AC panel with L14-30 twistlok connector and rear-mounted 20-amp quad box.



JBL STX-835 dual-15" two-way. Note that these were NIB (New In Box). See R5C1, R5C2 for pictures of the speaker outside of the box.



The crown Xti 6002 amp rack at the left. The IEM gear on the list may be on the right. The Yamaha LS-9 console is on top of the racks, and the clear-com CS-222 master station is on the left. Note that the Clear-Com master station is mounted into a 2U portable rack case.



Rear view of the picture at the left of this one. In the amp rack at the right, you can see the custom AC panel with the L14-30 twistlok connector and the quad box.



Stage box for snake. Note the bent corner.



View of gear loaded into truck.



View of gear loaded into truck.