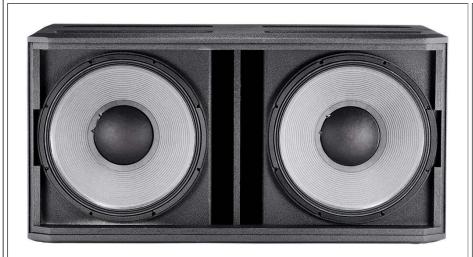

JBL STX828 dual-18 subwoofer, with grill

Sennheiser SR300 transmitter. This is one channel of an in-ear link. Goes with EK300.

JBL STX835 dual 15" horn loaded speaker

JBL STX835 dual 15" horn loaded speaker, with grill

JBL STX-835 dual-15" two-way. Note that these were NIB (New In Box). See R5C1, R5C2 for pictures of the speaker outside of the box.

The crown Xti 6002 amp rack at the left. The IEM gear on the list may be on the right. The Yamaha LS-9 console is on top of the racks, and the clear-com CS-222 master station is on the left. Note that the Clear-Com master station is mounted into a 2U portable rack case.