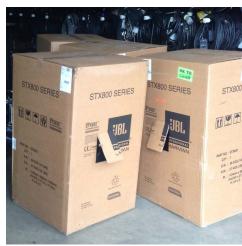

JBL STX-835 dual-15" two-way. Note that these were NIB (New In Box). See R5C1, R5C2 for pictures of the speaker outside of the box.

The crown Xti 6002 amp rack at the left. The IEM gear on the list may be on the right. The Yamaha LS-9 console is on top of the racks, and the clear-com CS-222 master station is on the left. Note that the Clear-Com master station is mounted into a 2U portable rack case.