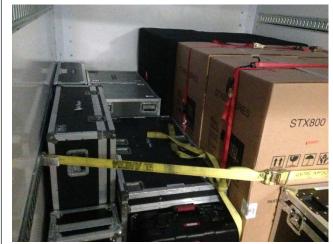

2 amplifiers



Rear of the custom amp rack. Not shown is a custom AC panel with L14-30 twistlok connector and rear-mounted 20-amp quad box.



JBL STX-835 dual-15" two-way. Note that these were NIB (New In Box). See R5C1, R5C2 for pictures of the speaker outside of the box.



The crown Xti 6002 amp rack at the left. The IEM gear on the list may be on the right. The Yamaha LS-9 console is on top of the racks, and the clear-com CS-222 master station is on the left. Note that the Clear-Com master station is mounted into a 2U portable rack case.



Rear view of the picture at the left of this one. In the amp rack at the right, you can see the custom AC panel with the L14-30 twistlok connector and the quad box.



Stage box for snake. Note the bent corner.



View of gear loaded into truck.



View of gear loaded into truck.