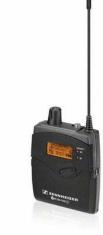

Yamaha PC9500N power amplifier

DB Technologies M10-2 powered monitor

JBL MS26 2x6" + tweeter

Sennheiser EK300 IEM Receiver This is the receiver side of one channel of in-ear monitor setup.

JBL STX828 dual-18 subwoofer