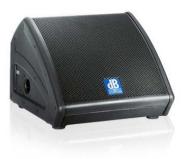

JBL SR4702x 12" 2-way floor monitor.

Custom amp rack with four Crown Mti 6002 amplifiers

Rear of the custom amp rack. Not shown is a custom AC panel with L14-30 twistlok connector and rear-mounted 20-amp quad box.