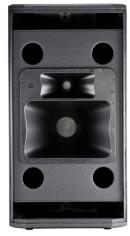

JBL STX828 dual-18 subwoofer, with grill

Sennheiser SR300 transmitter. This is one channel of an in-ear link. Goes with EK300.

JBL STX835 dual 15" horn loaded speaker

JBL STX835 dual 15" horn loaded speaker, with grill

JBL STX-835 dual-15" two-way. Note that these were NIB (New In Box). See R5C1, R5C2 for pictures of the speaker outside of the box.

The crown Xti 6002 amp rack at the left. The IEM gear on the list may be on the right. The Yamaha LS-9 console is on top of the racks, and the clear-com CS-222 master station is on the left. Note that the Clear-Com master station is mounted into a 2U portable rack case.