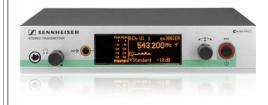

Yamaha PC9500N power amplifier

DB Technologies M10-2 powered monitor

JBL MS26 2x6" + tweeter

Sennheiser EK300 IEM Receiver This is the receiver side of one channel of in-ear monitor setup.

JBL STX828 dual-18 subwoofer

JBL STX828 dual-18 subwoofer, with grill

Sennheiser SR300 transmitter. This is one channel of an in-ear link. Goes with EK300.

JBL STX835 dual 15" horn loaded speaker

JBL STX835 dual 15" horn loaded speaker, with grill