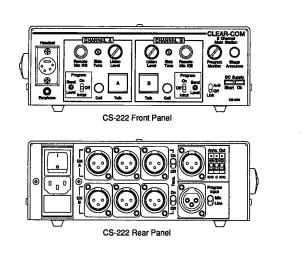

## Click on any image to enlarge it

Yamaha LS9-32 digital mixing console

Crown Xti 6002 power amp
The 6002 model is the bottom one of the stack of amps. The picture is from the Crown website.

Clear-Com CS-222 Base Station