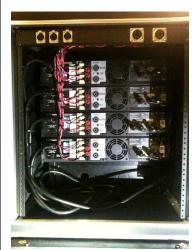

JBL SR4702x 12" 2-way floor monitor.

Custom amp rack with four Crown Mti 6002 amplifiers

Rear of the custom amp rack. Not shown is a custom AC panel with L14-30 twistlok connector and rear-mounted 20-amp quad box.

Rear view of the picture at the left of this one. In the amp rack at the right, you can see the custom AC panel with the L14-30 twistlok connector and the quad box.

Stage box for snake. Note the bent corner.