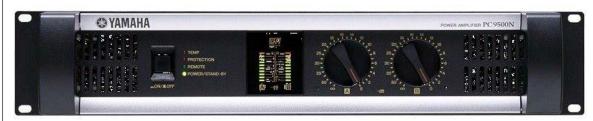

Yamaha PC9500N power amplifier

DB Technologies M10-2 powered monitor

JBL MS26 2x6" + tweeter

Sennheiser EK300 IEM Receiver This is the receiver side of one channel of in-ear monitor setup.

JBL STX828 dual-18 subwoofer