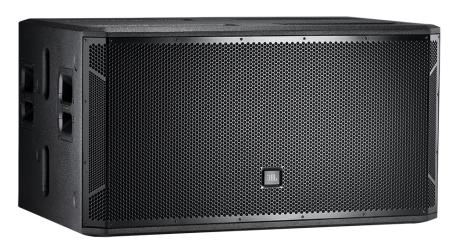

Yamaha PC9500N power amplifier

DB Technologies M10-2 powered monitor

JBL MS26 2x6" + tweeter

Sennheiser EK300 IEM Receiver This is the receiver side of one channel of in-ear monitor setup.

JBL STX828 dual-18 subwoofer

JBL STX828 dual-18 subwoofer, with grill

Sennheiser SR300 transmitter. This is one channel of an in-ear link. Goes with EK300.

JBL STX835 dual 15" horn loaded speaker

JBL STX835 dual 15" horn loaded speaker, with grill