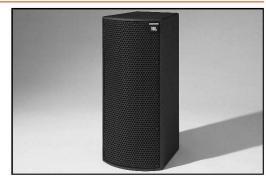

JBL STX828 dual-18 subwoofer, with grill

Sennheiser SR300 transmitter. This is one channel of an in-ear link. Goes with EK300.

JBL STX835 dual 15" horn loaded speaker

JBL STX835 dual 15" horn loaded speaker, with grill