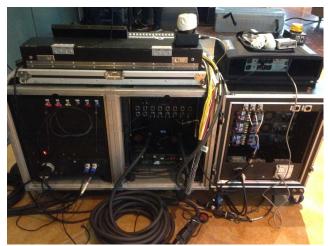

Rear view of the picture at the left of this one. In the amp rack at the right, you can see the custom AC panel with the L14-30 twistlok connector and the quad box.

Stage box for snake. Note the bent corner.