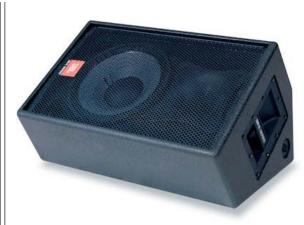

JBL SR4702x 12" 2-way floor monitor.

Custom amp rack with four Crown Mti 6002 amplifiers

Rear of the custom amp rack. Not shown is a custom AC panel with L14-30 twistlok connector and rear-mounted 20-amp quad box.