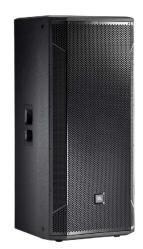

JBL STX828 dual-18 subwoofer, with grill

Sennheiser SR300 transmitter. This is one channel of an in-ear link. Goes with EK300.

JBL STX835 dual 15" horn loaded speaker

JBL STX835 dual 15" horn loaded speaker, with grill