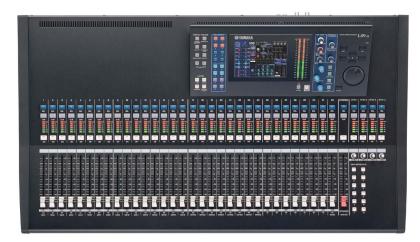

## Click on any image to enlarge it

Yamaha LS9-32 digital mixing console

Crown Xti 6002 power amp
The 6002 model is the bottom one of the stack of amps. The picture is from the Crown website.

Clear-Com CS-222 Base Station