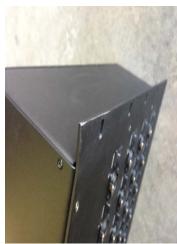

Rear view of the picture at the left of this one. In the amp rack at the right, you can see the custom AC panel with the L14-30 twistlok connector and the quad box.

Stage box for snake. Note the bent corner.